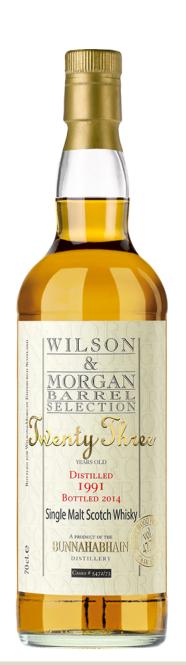

## Bunnahabhain

## **23y0**

## "Sherry Finish PX"

А particularly complex and refined Bunnahabhain, one of the most delicately aromatic ones that we have released. The nose is gentle and flowery, with no obvious sherry influence: ripe pears, apples, aniseed. At the palate itâ Is firm, mineral, with notes of candied orange rind and again aniseed. The tannins from the oak are gentle, well tamed by honeyed and flowery notes (chamomile). Itâms not a weak mouthfeel at all, but itâms caressing. Towards the end a peppery note starts to build up, and it lingers for a while on the tongue for a warm and tingling finale. A nice example of a subtle finish in a type of cask which sometimes can be overpowering, but as usual the trick lies in moderation.

 CODE
 W&M194
 Cask type
 Barrel

 Distilled
 1991
 Finish
 Sherry Finish PX

 Bottled
 2014
 N°
 #5472-73

 Age
 23yo
 Outturn
 621

 Strength
 47,7%
 621
 621