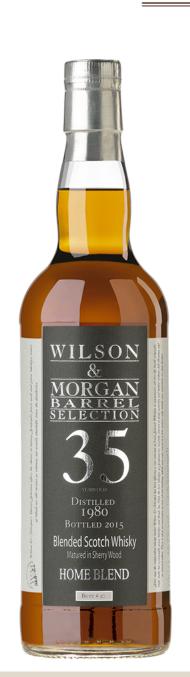

## **Home Blend 35yo**

"Sherry Wood"

For years we dreamed of a perfect old blend which could bring back memories of the luxurious and slightly decadent whiskies of forgotten times. A blend which would have been served in an exclusive club, or in the homes of the wealthy. Working with our suppliers of very old malts and grains, we assembled our secret have Dominated by rich notes of sultana raisins, old leather bound books, beeswax, smoky English pipe tobacco, it is a complex whisky to be savoured slowly. The multiple layers of flavours are intricately intertwined thanks to the marriage in sherry casks, for a robust yet subtle experience. The result is as close as possible to the aged blends of decades ago, when blended Scotch was king and not an ingredient for mixing.

CODE W&M221 Cask type Butt

Distilled 1980 Finish Sherry Wood

Bottled **2015** N° **#27**Age **35yo** Outturn **470** 

Strength 46,7%