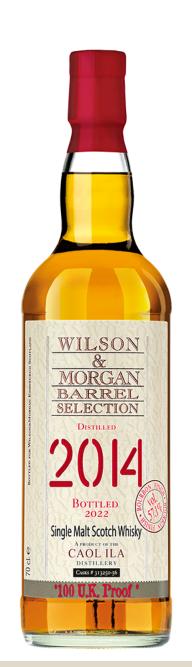

## Caol Ila 2014

"Bourbon Finish - 100 U.K. Proof"

Bottled at traditional 100 UK Proof to preserve its robustness, this Islay malt is one of the most full bodied, juicy and aromatic ones we have met in recent times. Its powerful attitude comes from a unique combination of intense peat smoke, malty character and creamy sweetness from the bourbon casks. At the nose it's darkly smoky and tarry, but also rich with balsamic overtones: a touch of camphor and resin, probably from the oak, and then of course the unmistakeable whiff of seaspray that makes it so coastal. The influence from the bourbon casks actually translates at the palate into a muscular character, a certain mouth-coating quality, rather than plain and simple sweetness or notes of vanilla. Again, it's very smoky, tarry and aromatic: pine needles, and liquorice too. A really bold peated whisky.

CODE W&M419 Cask type Refill Hogshead

Distilled 2014 Finish 1st fill Bourbon Hogshead

Bottled **2022** N° **#313250-56** 

Strength 57,1% Outturn 2125