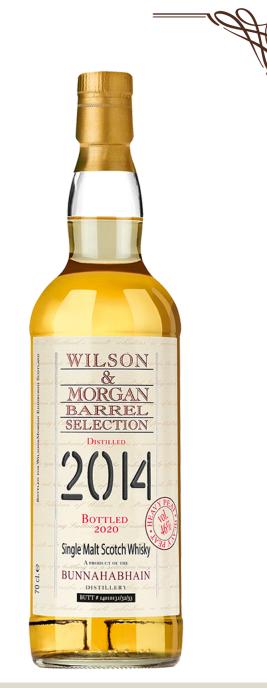

## Bunnahabhain

## 2014

"Heavy Peat"

When Bunnahabhain occasionally makes a peated whisky, there are no compromises... and it's a really smoky one. A huge difference in style compared to their standard fruity and unpeated distillate, it's unmistakeably Islay from the first whiff. With little influence from the oak, this is pure peat smoke: tarry, ashy, with the salty touch that is so typical of coastal distilleries. If you give it time to breathe in the glass, though, or if you add a tiny drop of water, the fruity character that is a trademark of this distillery can be felt: the background to all that intense and rugged peat is a medium bodied spirit with the sweetness of apples and pears, as clean and straight as is expected from Bunnahabhain.

CODEW&M321Cask typeRefill ButtDistilled2014FinishNoneBottled2020N°#14010131/32/33Strength46%Outturn2322Exclusive forItaly