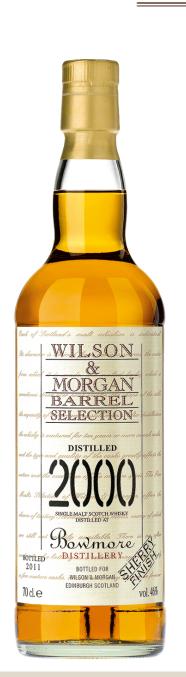

## Bowmore 2000

"Sherry Finish"

A new young Bowmore which showcases the new course taken by this legendary Islay distillery, returning fully back to the style of its glorious days of old. Less lemony and crisp than our expression from last year, this interesting bottling is just as rich and lively but on a slightly fuller and sweeter profile: the fruity and fragrant notes take second place to the intense peat smoke and to the very waxy and sooty aromas. The first unmistakeable impression is of almonds, and then it's a very complex interplay of typical Islay character and fruits. Classic young Bowmore at its best, different from all other Islay malts in its balance and expressiveness.

CODE W&M97 Strength 46%

Distilled 2000 Finish Sherry Finish

Bottled 2011 Outturn 2645