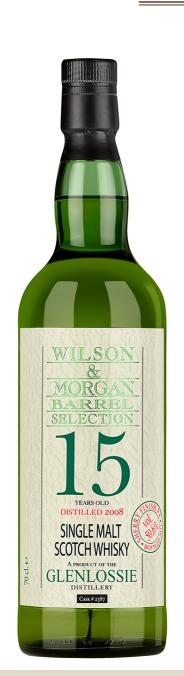

## Glenlossie 15y0

"Sherry Finish PX"

A special single cask bottling, selected according to our taste from a whole batch of a rare Speyside malt, enriched in colour and taste by 12 months finish in particularly active Pedro Ximenez barrels. The influence of the dark and sweet dessert wine is obvious at the nose: plenty of raisins, dried plums, but overall it remains explicitly winey, rather than only sweet and fruity. This is probably the most elegant and drier cask of the lot, and it gladly accepts a drop of water to open up at the palate: it's rich, with a deep note of toasted brown sugar and dark chocolate, but also a hint of tar, some tannic astringency, and an aromatic touch of balsamic vinegar. Muscular, but well balanced between sweet and dry, toasted and creamy.

CODE W&M495 Cask type Refill Barrel

Distilled 2008 Finish 1st fill Sherry Hogshead PX

Age 15yo Outturn 205
Strength 50,6% Exclusive SYC for