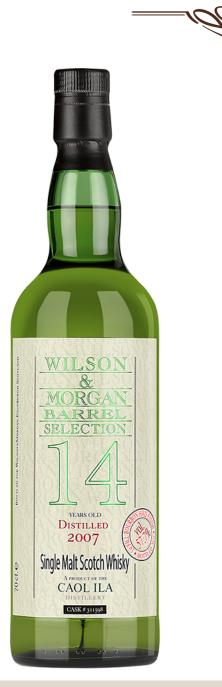

## **Caol Ila 14yo** "1st fill Bourbon Hhd Finish"

From a very active first fill bourbon hogshead, an exquisite expression of a classic Islay Malt. This kind of casks preserves the right balance between the maritime style of the distillery and the oak, but this bottling goes even a little further: it's rare to find a whisky that's so full flavoured, intense and bold... but at the same time so round and easily drinkable even at cask strength. Intensely smoky, with an ashy and tarry nose, it immediately reminds of bonfires on the beach. Quite full bodied, it matches the richness of the peat with a creamy malty background: not markedly sweet or dominated by the vanilla of the oak, but very smooth. Muscular, but approachable. Notes of candied citrus, a slightly waxy touch and meadowy fragrance complete the picture.

CODEW&M395Cask typeRefill HogsheadDistilled2007Finish1st fill Bourbon HogsheadBottled2021N°#311598Age14yoOutturn260Strength57,7%57,7%

www.wilsonandmorgan.com